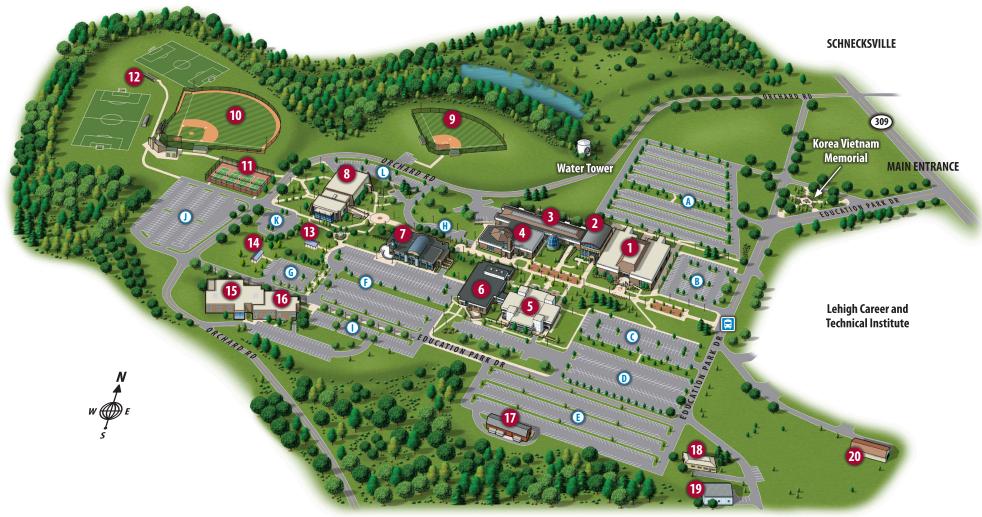

LCCC 3D aerial map 2022 8.5x11.ind Produced by mapformation.com, June 2015. Revised August 2022 by College Relations.

- 1. Clifford Miller Student Services Center (SSC)
- 2. Byron L. Shoemaker Student Union
- 3. Science Hall (SH)
- 4. Fowler Education Center
- 5. Academic Resource Center (ARC)
- 6. Nevin Earl Remaley Technology Center (TC)
- 7. Lisa Jane Scheller Community Services Center (CSC)
- 8. Berrier Hall (BH)
- 9. Softball Field
- 10. Baseball Field

- 11. Tennis Courts
- 12. Soccer Fields
- 13. Outdoor Classroom Pavilion 1
- 14. Outdoor Classroom Pavilion 2
- 15. Rothrock Library
- 16. Alumni Center
- 17. Professional Trades Building
- 18. WXLV Media & Design Center
- 19. Maintenance Building
- 20. Vet Tech (Barn)

- Bus Stop
- Parking
- Handicap accessibility is available in all parking lots and most building entrances throughout campus.

4525 Education Park Drive, Schnecksville, PA 18078-2598 610-799-2121 • www.lccc.edu