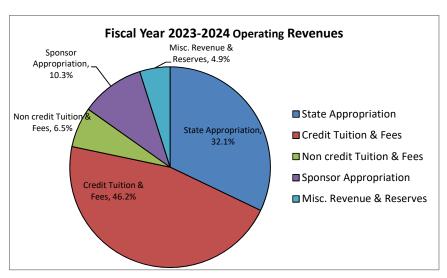

# **Funding**

Total operating and capital budget, 2023-24 - \$59,889,555

| Revenue sources for the op- | erating bud | get |  |
|-----------------------------|-------------|-----|--|
| Credit tuition and fees     | 46.2%       |     |  |
| State appropriation         | 32.1%       |     |  |
| Sponsor appropriation       | 10.3%       |     |  |
| Noncredit tuition and fees  | 6.5%        |     |  |
| Miscellaneous income        | 4.9%        |     |  |
|                             |             |     |  |