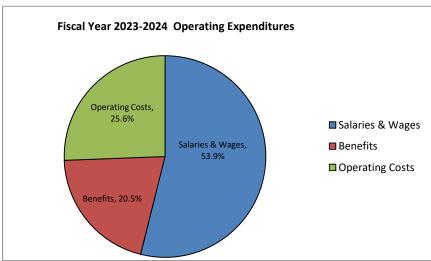

# Overview

- The proposed operating budget expenditures reflect an increase of \$1.2 million versus the 2023-2024 adopted budget.
- Salaries and wages including fringe benefits account for 71.2% of expenditures.