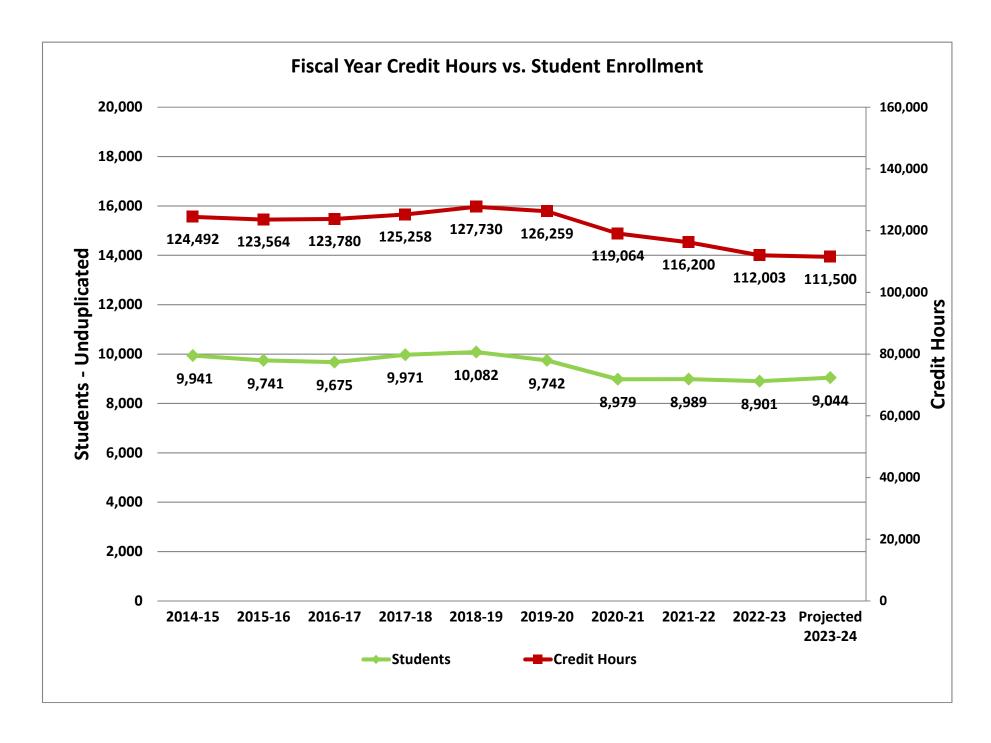

# **Table of Contents**

| DOCUMENT                                              | PAGE |
|-------------------------------------------------------|------|
| Budget Summary                                        | 5    |
| Operating Budget Highlights                           | 6    |
| Operating Budget                                      | 9    |
| Operating Budget Summary                              |      |
| Operating Revenue Budget                              | 12   |
| Operating Revenue Budget Summary                      | 13   |
| Operating Revenue and Expenditure Charts              | 14   |
| Grant Funds                                           | 15   |
| Grant Funds                                           |      |
| Grants Assisting Lehigh and Carbon School Districts   | 17   |
| Debt Service/Leases and Capital Budget                | 19   |
| Debt Service/Leases and Capital Budget                | 20   |
| Debt Services and Leases                              |      |
| Classroom and Equipment Leases                        | 22   |
| Sponsor Allocations                                   | 23   |
| Sponsor Appropriation Based on Five-Year FTE Average  |      |
| Debt Service/Leases and Capital Sponsor Appropriation | 25   |
| Total Sponsor Appropriation for All Budgets           | 26   |
| Appendices                                            | 27   |
| Fiscal Year Credit Hours vs. Student Enrollment       |      |
| Fiscal Year Credit Hours and Operating Budget         | 29   |
| State and Sponsor Operating Appropriations            |      |
| Reserves                                              | 31   |
| Projected Board Designation of Reserves               |      |

# Enrollment

- Enrollment is budgeted at 112,250 credits which is a 1% decrease from the 2023-2024 budget.
- Workforce and community services noncredit are estimated to serve 4,000 students.