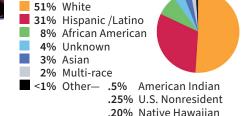

## **ETHNICITY**

 AGE
 Under 20 years
 47%
 35-49 years
 9%

 20-24 years
 25%
 50 and over
 3%

 25-34 years
 16%

The mean age of all LCCC credit students – **23 years** (*Data is from fall 2023*)