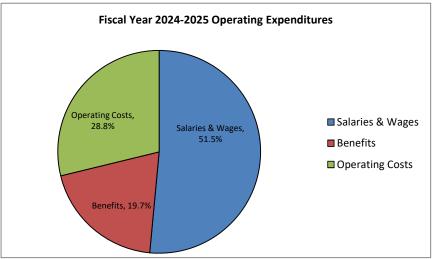

# Overview

- The proposed operating budget expenditures reflect an increase of \$1.2 million versus the 2023-2024 adopted budget.
- Salaries and wages including fringe benefits account for 71.2% of expenditures.

# Cehigh Carbon Community College Operating Budget Summary Fiscal Year 2024-2025

|                                                                                                                                                   | Fiscal Year<br>2023-2024<br>Adopted                                           | Fiscal Year<br>2024-2025<br>Increase/<br>(Decrease)          | Pro           | Fiscal Year<br>2024-2025<br>Proposed Budget                                | 2024-2025<br>% Increase                  |  |
|---------------------------------------------------------------------------------------------------------------------------------------------------|-------------------------------------------------------------------------------|--------------------------------------------------------------|---------------|----------------------------------------------------------------------------|------------------------------------------|--|
| Revenues Tuition & Fees- Credit Tuition & Fees - Noncredit Sponsor Appropriation State Appropriation Investment Income Miscellaneous Income       | \$ 20,945,179<br>2,938,875<br>4,664,959<br>14,564,918<br>150,000<br>2,065,375 | \$ (269,887)<br>616,625<br>-<br>350,000<br>475,000<br>24,625 | ₩             | 20,675,292<br>3,555,500<br>4,664,959<br>14,914,918<br>625,000<br>2,090,000 | -1.3%<br>21.0%<br>0.0%<br>2.4%<br>316.7% |  |
| Total Revenue                                                                                                                                     | \$ 45,329,306                                                                 | \$ 1,196,363                                                 | <del>ss</del> | 46,525,669                                                                 | 2.6%                                     |  |
| Expenditures Salaries & Wages - FT Faculty Salaries & Wages - FT Administrative Salaries & Wages - FT Classified Salaries & Wages - FT Classified | \$ 7,800,000<br>6,700,000<br>2,850,000<br>2,250,000                           | \$ 200,000 155,000 (70,000)                                  | ₩             | 8,000,000<br>6,855,000<br>2,780,000                                        | 2.6%<br>2.3%<br>-2.5%<br>0.0%            |  |
| Salaries & Wages - PT Service Faculty Salaries & Wages - Adjunct Faculty Salaries & Wages - DT Administrative                                     | 200,000                                                                       | (125,000)<br>(15,000)                                        |               | 75,000<br>2,560,000                                                        | -62.5%<br>-0.6%                          |  |
| Salaries & Wages - PT Administrative Salaries & Wages - PT Classified Salaries & Wages - PT Noncredit Salaries & Wages - Student Tutoring         | 800,000<br>450,000<br>650,000<br>235,000                                      | (405,000)<br>(165,000)<br>-<br>(35,000)                      |               | 195,000<br>285,000<br>650,000<br>200,000                                   | -07.3%<br>-36.7%<br>0.0%<br>-14.9%       |  |
| Salanes & Wages - Student<br>Subtotal                                                                                                             | 24,410,000                                                                    | (460,000)                                                    |               | 23,950,000                                                                 | -1.9%                                    |  |
| Fringe Benefits Advertising and Marketing                                                                                                         | 9,300,000                                                                     | -<br>(125,000)<br>(84,600)                                   |               | 9,175,000<br>576,329                                                       | -1.3%                                    |  |
| Aviation Rental Debt Expense                                                                                                                      | 402,500<br>700,000                                                            | , , , , , , , , , , , , , , , , , , ,                        |               | 402,500<br>700,000                                                         | %0:0<br>0:0%                             |  |
| Bank Fees<br>Contracted Custodial Services<br>Contracted Services                                                                                 | 152,500<br>150,000<br>1,547,087                                               | 2,759<br>10,000<br>478,189                                   |               | 155,259<br>160,000<br>2,025,276                                            | 7.8<br>%2.9<br>30.9%                     |  |
| Food, Beverage & Official Functions<br>Insurance<br>IT Hardware Maintenance                                                                       | 178,601<br>333,500<br>113,900                                                 | (18,709)<br>6,500<br>2,000                                   |               | 159,892<br>340,000<br>115,900                                              | -10.5%<br>1.9%<br>1.8%                   |  |
| IT Software Maintenance<br>IT Contracted Services                                                                                                 | 1,789,742                                                                     | (20,916)<br>(22,669                                          |               | 1,768,826<br>1,153,790                                                     | -1.2%                                    |  |
| Library Books & Periodicals<br>License Fees                                                                                                       | 78,300<br>82,680                                                              | (24,243)<br>(600)                                            |               | 54,057<br>82,080                                                           | -31.0%<br>-0.7%                          |  |
| Maintenance & Repairs<br>Membership & Accreditation                                                                                               | 450,320<br>255,341                                                            | 313,850<br>1,958                                             |               | 764,170<br>257,299                                                         | %8'0<br>0.8%                             |  |
| Postage<br>Professional Services (Audit Legal)                                                                                                    | 85,100                                                                        | (4,537)                                                      |               | 80,563                                                                     | -5.3%                                    |  |
| Supplies & Materials                                                                                                                              | 1,308,191                                                                     | 119,861                                                      |               | 1,428,052                                                                  | 9.2%                                     |  |
| releptione<br>Travel & Staff Development                                                                                                          | 328,891                                                                       | 16,553                                                       |               | 345,444                                                                    | %0.5                                     |  |
| Utilities<br>Workforce Partnership Contracts                                                                                                      | 1,542,429<br>953,500                                                          | 61,216 (5,000)                                               |               | 1,603,645<br>948,500                                                       | 4.0%<br>-0.5%                            |  |
| Sub-Total Operating Expenditures                                                                                                                  | 46,250,232                                                                    | 275,437                                                      |               | 46,525,669                                                                 | 0.6%                                     |  |
| Utilization of Benefits Reserve<br>Utilization of Enrollment Stabilization Reserve                                                                | (500,000)<br>(420,926)                                                        | 500,000<br>420,926                                           |               |                                                                            |                                          |  |
| Total Expenditures and Transfers                                                                                                                  | \$ 45,329,306                                                                 | \$ 1,196,363                                                 | ↔             | 46,525,669                                                                 | 2.6%                                     |  |
| FEN                                                                                                                                               | e                                                                             |                                                              | Ð             |                                                                            |                                          |  |