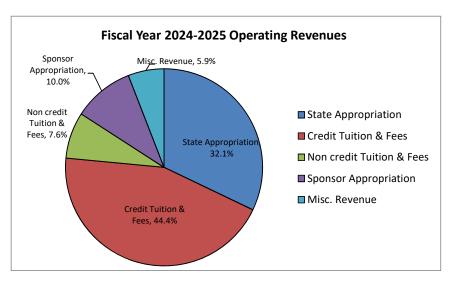

# Cehigh Carbon Community College Operating Budget Summary Fiscal Year 2024-2025

|                                                                                                                                                   | Fiscal Year<br>2023-2024<br>Adopted                                           | Fiscal Year<br>2024-2025<br>Increase/<br>(Decrease)          | Pro           | Fiscal Year<br>2024-2025<br>Proposed Budget                                | 2024-2025<br>% Increase                  |  |
|---------------------------------------------------------------------------------------------------------------------------------------------------|-------------------------------------------------------------------------------|--------------------------------------------------------------|---------------|----------------------------------------------------------------------------|------------------------------------------|--|
| Revenues Tuition & Fees- Credit Tuition & Fees - Noncredit Sponsor Appropriation State Appropriation Investment Income Miscellaneous Income       | \$ 20,945,179<br>2,938,875<br>4,664,959<br>14,564,918<br>150,000<br>2,065,375 | \$ (269,887)<br>616,625<br>-<br>350,000<br>475,000<br>24,625 | ₩             | 20,675,292<br>3,555,500<br>4,664,959<br>14,914,918<br>625,000<br>2,090,000 | -1.3%<br>21.0%<br>0.0%<br>2.4%<br>316.7% |  |
| Total Revenue                                                                                                                                     | \$ 45,329,306                                                                 | \$ 1,196,363                                                 | <del>ss</del> | 46,525,669                                                                 | 2.6%                                     |  |
| Expenditures Salaries & Wages - FT Faculty Salaries & Wages - FT Administrative Salaries & Wages - FT Classified Salaries & Wages - FT Classified | \$ 7,800,000<br>6,700,000<br>2,850,000<br>2,250,000                           | \$ 200,000 155,000 (70,000)                                  | ₩             | 8,000,000<br>6,855,000<br>2,780,000                                        | 2.6%<br>2.3%<br>-2.5%<br>0.0%            |  |
| Salaries & Wages - PT Service Faculty Salaries & Wages - Adjunct Faculty Salaries & Wages - DT Administrative                                     | 200,000                                                                       | (125,000)<br>(15,000)                                        |               | 75,000<br>2,560,000                                                        | -62.5%<br>-0.6%                          |  |
| Salaries & Wages - PT Administrative Salaries & Wages - PT Classified Salaries & Wages - PT Noncredit Salaries & Wages - Student Tutoring         | 800,000<br>450,000<br>650,000<br>235,000                                      | (405,000)<br>(165,000)<br>-<br>(35,000)                      |               | 195,000<br>285,000<br>650,000<br>200,000                                   | -07.3%<br>-36.7%<br>0.0%<br>-14.9%       |  |
| Salanes & Wages - Student<br>Subtotal                                                                                                             | 24,410,000                                                                    | (460,000)                                                    |               | 23,950,000                                                                 | -1.9%                                    |  |
| Fringe Benefits Advertising and Marketing                                                                                                         | 9,300,000                                                                     | -<br>(125,000)<br>(84,600)                                   |               | 9,175,000<br>576,329                                                       | -1.3%                                    |  |
| Aviation Rental Debt Expense                                                                                                                      | 402,500<br>700,000                                                            | , , , , , , , , , , , , , , , , , , ,                        |               | 402,500<br>700,000                                                         | %0:0<br>0:0%                             |  |
| Bank Fees<br>Contracted Custodial Services<br>Contracted Services                                                                                 | 152,500<br>150,000<br>1,547,087                                               | 2,759<br>10,000<br>478,189                                   |               | 155,259<br>160,000<br>2,025,276                                            | 7.8<br>%2.9<br>30.9%                     |  |
| Food, Beverage & Official Functions<br>Insurance<br>IT Hardware Maintenance                                                                       | 178,601<br>333,500<br>113,900                                                 | (18,709)<br>6,500<br>2,000                                   |               | 159,892<br>340,000<br>115,900                                              | -10.5%<br>1.9%<br>1.8%                   |  |
| IT Software Maintenance<br>IT Contracted Services                                                                                                 | 1,789,742                                                                     | (20,916)<br>(22,669                                          |               | 1,768,826<br>1,153,790                                                     | -1.2%                                    |  |
| Library Books & Periodicals<br>License Fees                                                                                                       | 78,300<br>82,680                                                              | (24,243)<br>(600)                                            |               | 54,057<br>82,080                                                           | -31.0%<br>-0.7%                          |  |
| Maintenance & Repairs<br>Membership & Accreditation                                                                                               | 450,320<br>255,341                                                            | 313,850<br>1,958                                             |               | 764,170<br>257,299                                                         | %8'0<br>0.8%                             |  |
| Postage<br>Professional Services (Audit Legal)                                                                                                    | 85,100                                                                        | (4,537)                                                      |               | 80,563                                                                     | -5.3%                                    |  |
| Supplies & Materials                                                                                                                              | 1,308,191                                                                     | 119,861                                                      |               | 1,428,052                                                                  | 9.2%                                     |  |
| releptione<br>Travel & Staff Development                                                                                                          | 328,891                                                                       | 16,553                                                       |               | 345,444                                                                    | %0.5                                     |  |
| Utilities<br>Workforce Partnership Contracts                                                                                                      | 1,542,429<br>953,500                                                          | 61,216 (5,000)                                               |               | 1,603,645<br>948,500                                                       | 4.0%<br>-0.5%                            |  |
| Sub-Total Operating Expenditures                                                                                                                  | 46,250,232                                                                    | 275,437                                                      |               | 46,525,669                                                                 | 0.6%                                     |  |
| Utilization of Benefits Reserve<br>Utilization of Enrollment Stabilization Reserve                                                                | (500,000)<br>(420,926)                                                        | 500,000<br>420,926                                           |               |                                                                            |                                          |  |
| Total Expenditures and Transfers                                                                                                                  | \$ 45,329,306                                                                 | \$ 1,196,363                                                 | ↔             | 46,525,669                                                                 | 2.6%                                     |  |
| FEN                                                                                                                                               | e                                                                             |                                                              | Ð             |                                                                            |                                          |  |